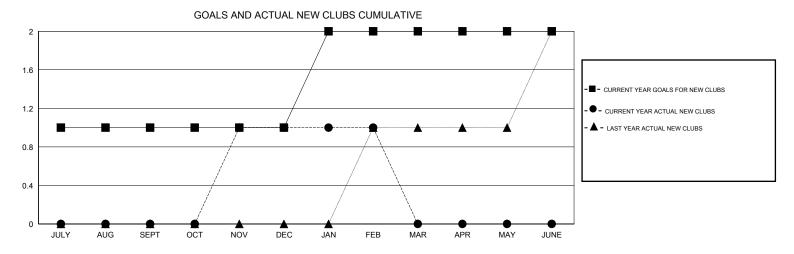

## LOCATION MINNESOTA Judy Hankom **GMT CA** Clubs Members RESULTS FOR 2016-2017 RESULTS FOR 2016-2017 NEW CLUB GOAL NEW CLUBS DROPPED CLUBS NEW MEMBER GROWTH NEW MEMBER DROPPED QUARTER QUARTER NET GOAL (not reinstated GROWTH ACTUAL (not MEMBERS ACTUAL or transfers) reinstated or transfers) (including transfers) 0 0 -20 46 36 JULY/AUG/SEPT JULY/AUG/SEPT 0 0 61 -20 44 OCT/NOV/DEC OCT/NOV/DEC 0 19 23 12 JAN/FEB/MAR JAN/FEB/MAR 0 0 0 0 APR/MAY/JUNE APR/MAY/JUNE 5 0