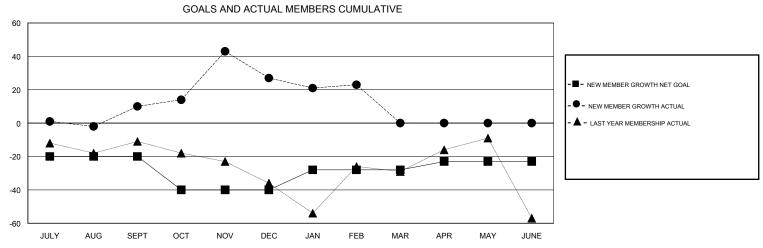

## LOCATION MINNESOTA Judy Hankom **GMT CA** Clubs Members RESULTS FOR 2016-2017 RESULTS FOR 2016-2017 NEW CLUB GOAL NEW CLUBS DROPPED CLUBS NEW MEMBER GROWTH NEW MEMBER DROPPED QUARTER QUARTER NET GOAL (not reinstated GROWTH ACTUAL (not MEMBERS ACTUAL or transfers) reinstated or transfers) (including transfers) 0 0 -20 46 36 JULY/AUG/SEPT JULY/AUG/SEPT 0 0 61 -20 44 OCT/NOV/DEC OCT/NOV/DEC 0 19 23 12 JAN/FEB/MAR JAN/FEB/MAR 0 0 0 0 APR/MAY/JUNE APR/MAY/JUNE 5 0